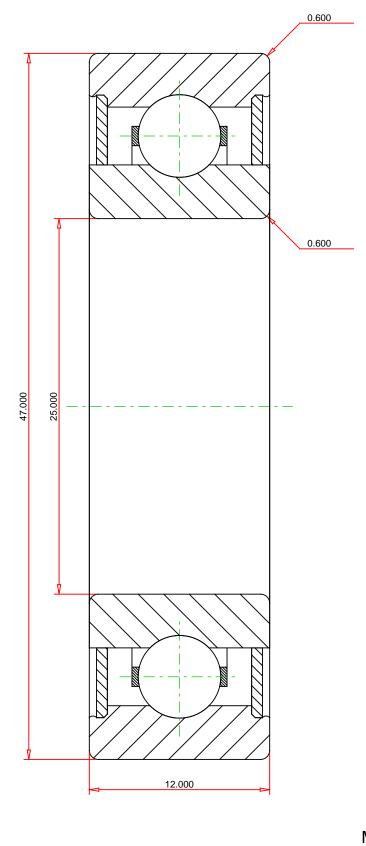

## <u>Specifications</u> | <u>Dimensions</u> | <u>Basic Load Ratings</u> | <u>Factors</u>

| Specifications – |                           |               |  |  |
|------------------|---------------------------|---------------|--|--|
|                  | Clearance                 | C3            |  |  |
|                  | Bore Size d               | 25.000 mm     |  |  |
|                  | Features                  | Contact Seals |  |  |
|                  | Bearing Type              | Standard DGBB |  |  |
|                  | Weight                    | 0.080 Kg      |  |  |
|                  | Manufacturing Part Number | 6005-2RSC3    |  |  |
|                  |                           |               |  |  |

| Dimensions        |           | - |
|-------------------|-----------|---|
| utside Diameter D | 47.000 mm |   |

| Outside Ring Width B | 12.000 mm |
|----------------------|-----------|
| Radius Rs min        | 0.600 mm  |